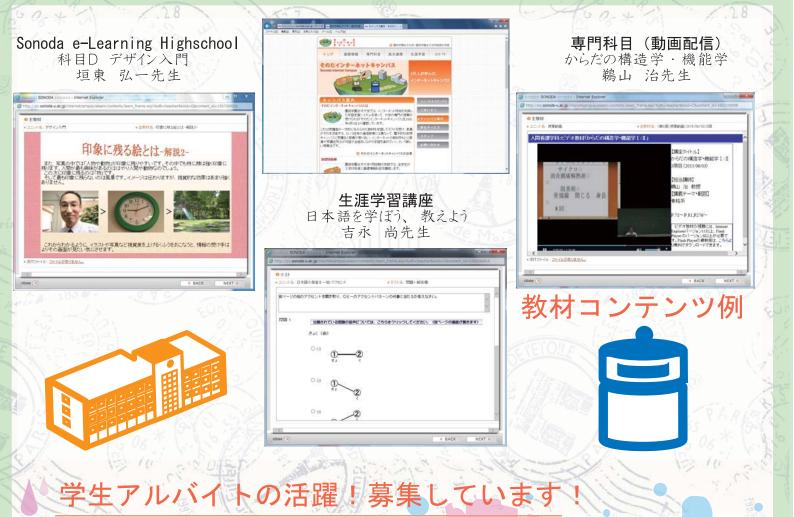

インターネットキャンパスは、情報教育センター内に置かれ、所長に人間健康学部の小田桐良一教授、専任スタッフ尾上藍香 (契約職員)、社会人アルバイトのみで構成されています。

この数名だけでは先ほど紹介した科目数の教材等の作成・運営はできませんので、本学の学生がアルバイトとして活躍してくれています。上記で紹介している教材作成の基本的な部分はほとんどが学生アルバイトによって作成されています。さまざまな学部・学科の学生さんがアルバイトに参加しています。今回、活躍してくれた学生さんより仕事のコメントをいただきました!